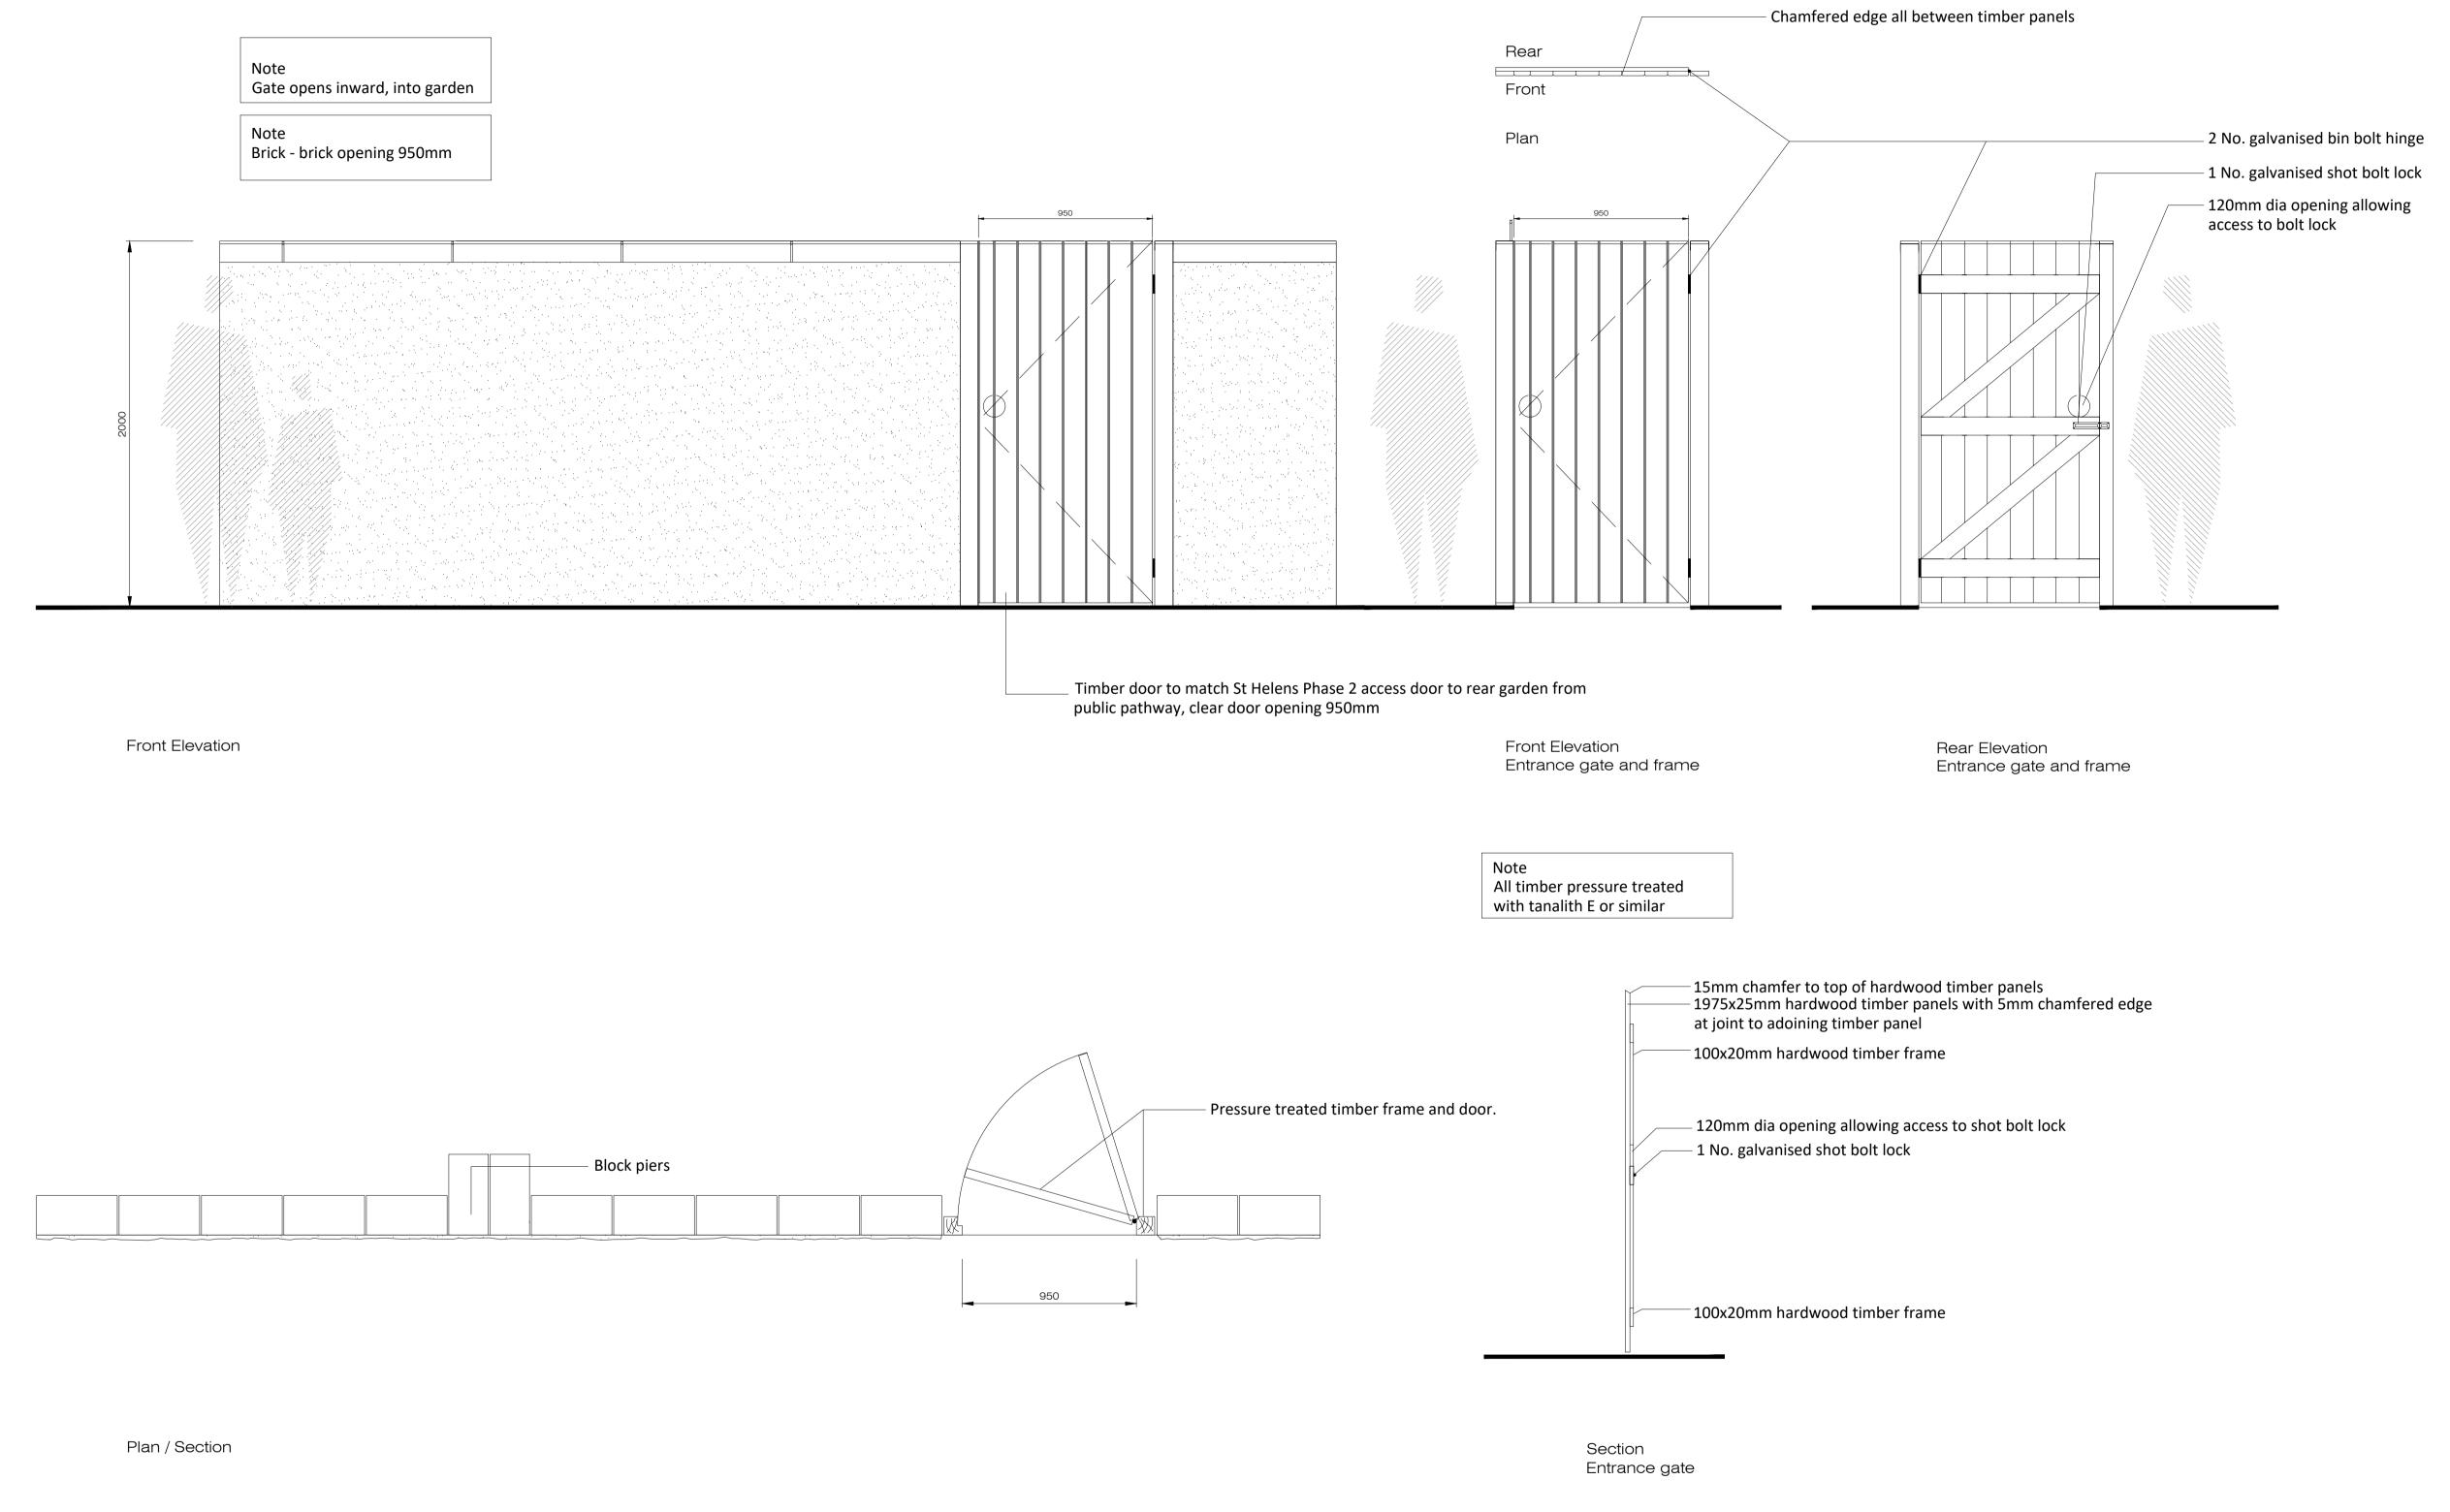

Detail D01 Dwg BD-02-PP 2.0mtr Front and side access gate details to side and rear private gardens See BP-01-PP for locations Scale @ 1:20

| Rev. | Date       | Note |
|------|------------|------|
| 00.  | 00.00.0000 | TBC  |
|      |            |      |
|      |            |      |
|      |            |      |
|      |            |      |
|      |            |      |
|      |            |      |